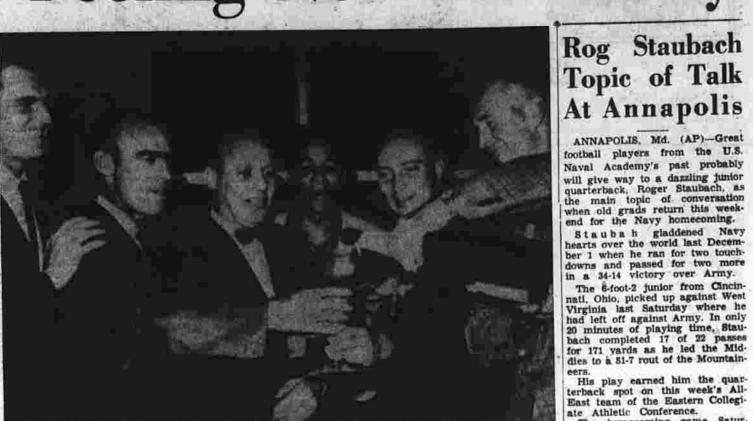

, Mickey Mantle and Roger Maris. (AP Photofax.)

NATIONAL LEAGUE

Tuesday's Results
Boston 5, Kansas City 1
Detroit 1, Washington 6
Cleveland 5, Minnesota 1
Chicago 15, Baltimore 0
New York 8, Los Angeles 1

Walt's dentist took care of his and the champagne took care

The day's wildest demonstration of Alf Landon's campaign has been of the Cardinal's location of the Landon's campaign has been spilled clinched their first hat have been the one at the home of the Landon's campaign has been spilled league performed in the cardinal size and the process of the process of the cardinal size and the process of the cardinal size and the process of the cardinal size and the process of the

The store goats and with. Decomposition of the state in the first and fan plyward, each of the state of the s



Humiliating Collapse

In a 41 victory over the New York
Mets.

Notified even before they reported to the ballpark that they were the National League champions, the Dodger players reacted as expected—except for catcher John Roseboro.

Veteran Wally Moon said, "Time happy." Tommy Davis said, "It's a great feeling." Moose Skowron called it "real wonderful."

DODGERS CELEBRATE—Manager Walter Alston (right) pours champagne for the 1963 National League champion Dodgers after their 4-1 victory over New York. The Dodgers were assured the flag a few hours earlier when the St. Louis Cards lost to Chicago. Left to right: Don Drysdale Wally Moon, General Manager E. J. Bavasi, Willie Davis, Johnny Podres and Alston. (AP Photofax.)

ES (AP)—The There was probably a wilder celes The day's wildest demon